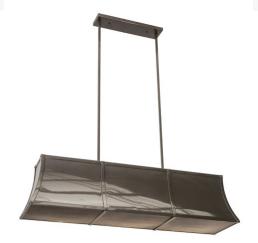

## 64"L NADINE OBLONG PENDANT | 170911

Weight Item Length or Square:: 64" Length

Item Width or Depth:: 16" Depth
Item Weight:: 77.5 lbs.

Base Type:: E26 Quantity:: 9 Shape:: A19

Wattage:: 60

Family:: Nadine

Other Metal Finish:: Bronze Metallic

Designed with sleek and stylish curve appeal. Nadine is a sophisticated lighting design that embodies a sleek sculpted shape with highly stylized lines and pristine clarity. This handsome pendant is custom crafted in a Bronze Metallic finish and enhanced with matching border and studs, and a unique bottom diffuser with a metal mesh in a matching hue. Custom crafted in Yorkville, New York. Custom options available. UL and cUL listed for dry and damp locations. The Maker's Mark, a diminutive impression of special character and provenance, denotes signature craftsmanship created by time-honored tools.