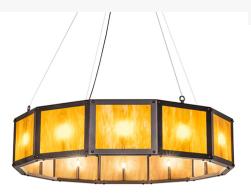

Designed as an inviting, minimalistic-style lighting fixture inside a covered courtyard in a hotel or fine home, this magnificent indoor/outdoor ceiling pendant features a lighting design inspired by a woman's bracelet. A dozen Ambra Siena Idalight panels are illuminated with complementary faux candlelights that match the Mahogany Bronze finished frame. This pendant style is inspired by architecture derived from the Arts and Crafts Movement of the mid-19th century. The overall height of this pendant ranges from 30 to 84 inches, as the aircraft cable length can be easily adjusted on location to accommodate your specific lighting application needs. The Porte Cochere Pendant is included in our American-made, American-designed, handcrafted Craftsman Lighting Collection and is manufactured in Yorkville, New York. UL and cUL listed for dry, damp, and wet locations and featured in a lodge's porte cochere in Montana.