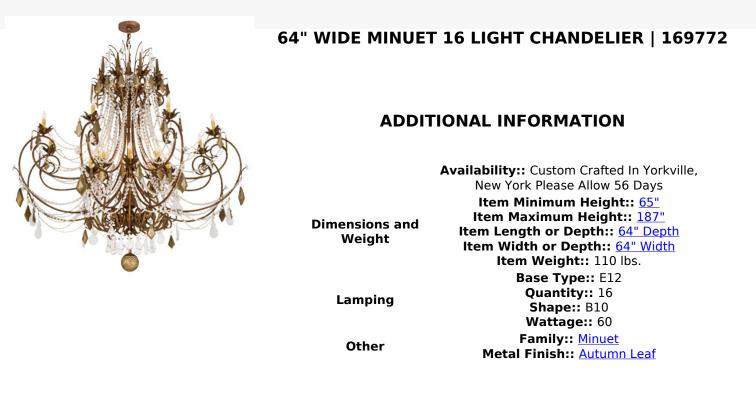

An elaborate, elegant chandelier design comes to light with sparkle and glamor. Exquisite Clear Crystal and Gold Opaque Crystal droplets complement 16 faux Amber candlelights perched on fanciful bobeches embraced by exquisite scrolled arms. Matching Acanthus leaf accents are featured in an Autumn Leaf finish. Clear crystal beads are draped throughout the fixture which is adorned with a matching ball accent finial. Handcrafted in our facility in Yorkville, New York, this rich, luxurious fixture is available in custom sizes, styles, colors and dimmable energy efficient lamping options such as LED. This lovely chandelier is UL and cUL listed for dry and damp locations.