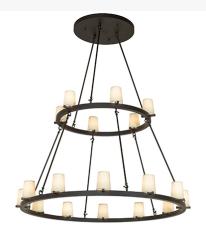

## 64" WIDE LOXLEY 18 LIGHT TWO TIER CHANDELIER | 276751

Base Type:: E12

Lens Color:: Windchime Antique White

Lamping Quantity:: 18

Shape:: B10 Wattage:: 7 LED Family:: Loxley

Other Metal Finish:: Oil Rubbed Bronze

Blending an elegant style with a classic, distinguished look... The Loxley chandelier is custom-crafted with 18 Windchime Antique White Textrene Cylindres. These illuminating elements are perched on two sturdy rings, which are enhanced with an Oil Rubbed Bronze finish. This massive, luxurious custom fixture is ideal for illuminating ballrooms, dining tables, lobbies, entryways, and other residential, hospitality, and commercial spaces. The Loxley 18 Light Two Tier Chandelier is included in our American-made, American-designed, handcrafted Transitional Lighting Collection. This fixture is manufactured in Yorkville, New York, and is UL and cUL listed for dry and damp locations.