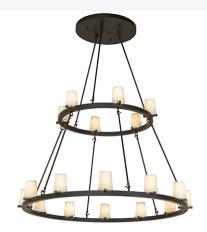

## 64" WIDE LOXLEY 18 LIGHT TWO TIER CHANDELIER | 276751

## ADDITIONAL INFORMATION

**Availability::** Custom Crafted In Yorkville, New York Please Allow 56 Days

Item Minimum Height:: 72"
Item Maximum Height:: 72"
Item Length or Depth:: 64" Depth
Item Width or Depth:: 64" Width

Item Weight:: 87 lbs.
Base Type:: E12

Lens Color:: Windchime Antique White

Lamping Quantity:: 18

Shape:: B10 Wattage:: 7 LED Family:: Loxley

Other Metal Finish:: Oil Rubbed Bronze

Blending an elegant style with a classic, distinguished look... The Loxley chandelier is custom-crafted with 18 Windchime Antique White Textrene Cylindres. These illuminating elements are perched on two sturdy rings, which are enhanced with an Oil Rubbed Bronze finish. This massive, luxurious custom fixture is ideal for illuminating ballrooms, dining tables, lobbies, entryways, and other residential, hospitality, and commercial spaces. The Loxley 18 Light Two Tier Chandelier is included in our American-made, American-designed, handcrafted Transitional Lighting Collection. This fixture is manufactured in Yorkville, New York, and is UL and cUL listed for dry and damp locations.