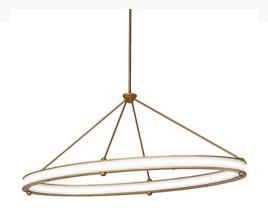

## 64" LONG ANILLO GEMINI OBLONG PENDANT | 250621

Item Weight:: 45 lbs.

Base Type:: INTEGRAL

Lens Color:: Statuario Idalight

Shape:: LED STRIP Wattage:: 77

Other Family:: Anillo Metal Finish:: Gold Matte

This fixture is made of Steel and Idalight. The steel components are finished in Gold Matte. The lens is Statuario Idalight. This fixture is UL rated for damp locations.