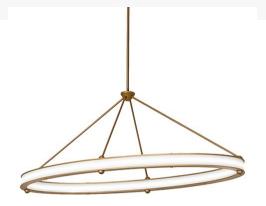

## 64" LONG ANILLO GEMINI OBLONG PENDANT | 250621

Item Length or Square:: 64" Length
Item Width or Depth:: 28" Depth
Item Weight:: 45 lbs.

Base Type:: INTEGRAL
Lens Color:: Statuario Idalight

Lens Color:: Statuario Idalight
Shape:: LED STRIP

Wattage:: 77
Family:: Anillo

Other Metal Finish:: Gold Matte

This fixture is made of Steel and Idalight. The steel components are finished in Gold Matte. The lens is Statuario Idalight. This fixture is UL rated for damp locations.