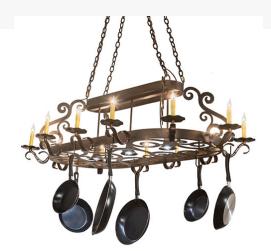

## **63" LONG NEO 15 LIGHT POT RACK | 246369**

Lamping

Other

An upscale transitional lighting design that combines form with function, the Neo pot rack features bold Hand-forged style Scroll accents in an Antique Copper finish. 12 Ivory faux candlelights that provide beautiful ambient illumination and three downlights deliver functional illumination on surfaces below. The frame is designed with hooks to display fine cookware and accessories for easy access in fine kitchens. The overall height of this fixture ranges from 25 to 58 inches, as the chain length can be easily adjusted in the field to accommodate your needs. Ideal for homes and restaurants from Memphis, Tennessee, to Detroit, Michigan, to Honolulu, Hawaii. The Neo Pot Rack is featured in our American-made, American-designed, handcrafted Pot Rack Collection and manufactured in Yorkville, New York. UL and cUL listed for dry and damp locations. Cookware not included.