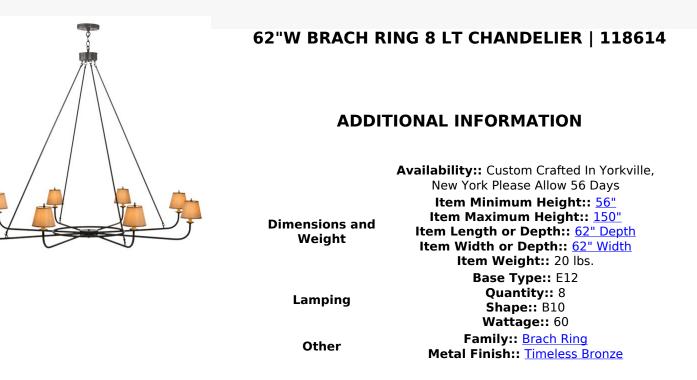

An exquisite articulation of beautiful ambient lighting and graceful design, the Brach Ring chandelier features a stunning centerpiece with 8 curved arms. Amber colored faux candlelights crowned with Natural Textrene shades are perched atop of diminutive bobeches. The chandelier is highlighted with stunning Iron hardware hand finished in a Timeless Bronze hue. The fixture is custom crafted by highly skilled artisans in our manufacturing facility in Yorkville, New York. Custom sizes, designs, colors and dimmable energy efficient lamping options are available. The 62-inch wide chandelier is UL and cUL listed for damp and dry locations; however we do not recommend installing it in spaces that experience a large amount of moisture.