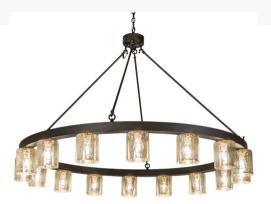

## 62" WIDE LOXLEY NEEDHAM 16 LIGHT CHANDELIER | 231480

Blending an elegant style with a classic distinguished look... This massive Loxley Chandelier is custom crafted with 16 Clear Mercury Glass Cylindres on a sturdy ring which is featured in an Oil Rubbed Bronze finish. Overall height ranges from 45 to 164 inches as the chain easily adjusts in the field. The fixture is ideal for illuminating dining tables, lobbies, entryways and other residential, hospitality and commercial spaces. The Loxley Needham Chandelier is featured in our American made, American designed, handcrafted Transitional Lighting Collection. Manufactured in Yorkville, New York. UL and cUL listed for dry and damp locations.