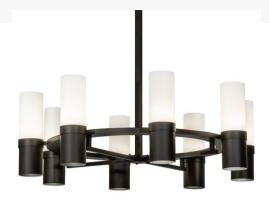

## 62" WIDE FARMINGTON 8 LIGHT CHANDELIER | 233588

Designed with clean sophisticated styling. This massive lighting centerpiece will enhance both formal or casual interiors. Eight Statuario Idalight Cylindres, each with a customer-supplied, medium base lamp for ambient uplighting and a customer-supplied medium base lamp for functional downlighting, embraces the round cross-hatch architectural frame. The fixture is enhanced with a stunning Oil Rubbed Bronze finish. Overall height ranges from 26 to 102 inches as the suspension rod can be adjusted in the factory to accommodate your specific lighting needs. Made to Order in our 180,000 square foot manufacturing facility in Yorkville, NY. Diffuser colors and materials, metal finishes and pendant sizes can be customized to your needs. UL and cUL listed for dry and damp locations.