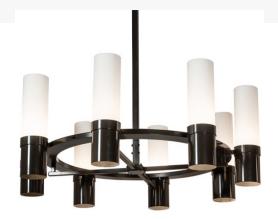

## 62" WIDE FARMINGTON 8 LIGHT CHANDELIER | 214875

Graceful elegance and a distinctive refinement are reflected in this exquisite chandelier. Adorned with eight Statuario Idalight Cylindres and complemented with a Timeless Bronze finish. Handcrafted by highly skilled artisans in our 180,000 square foot manufacturing facility in Yorkville, New York. Diffuser colors, metal finishes and fixture sizes can be customized to your needs. UL and cUL listed for dry and damp locations.