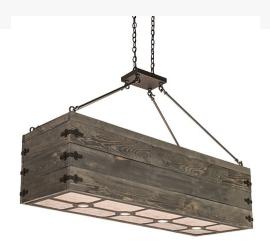

Other Family:: Reclamare
Metal Finish:: Oil Rubbed Bronze

Handcrafted like a hope chest built with reclaimed wood from timbers rescued from retired barns and antique structures, Reclamare is an eye-catching ceiling pendant created with authentic craftsmanship of artisans in our 180,000 square foot manufacturing facility located in Yorkville, New York. The wooden frame features hardware and decorative accents handfinished in an Oil Rubbed Bronze and complemented with a Silver Mica bottom diffuser. The fixture includes 4 Customer supplied Medium base lamps for down lighting and 8 Customer supplied, Medium base lamps to bring out the beauty of the Mica. Ideal for illuminating billiard tables, counters, islands and bars. UL and cUL listed for dry and damp locations.