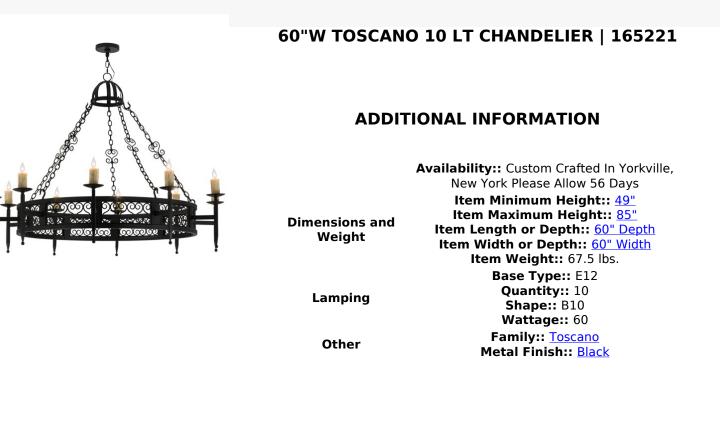

An elegant chandelier design comes to light with all of the sparkle and glamour of a regal castle, conjuring up images of romantic bygone days. Ten faux lvory colored candlelights perched on bobeches with ballpoint accents are embraced by linear arms that are attached to a rotund frame underscored with ten series of multi scroll motifs, one for each luminaire. The exquisite frame, hardware and hanging chain that support this lovely fixture are featured in a Black finish. Handcrafted by master artisans in our 180,000 square foot manufacturing facility in Yorkville, New York. Custom designs, styles, sizes and dimmable energy efficient lamping options are available. UL and cUL listed for damp and dry locations.