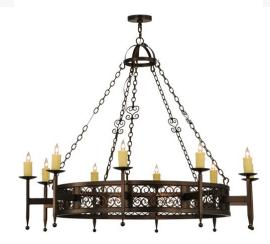

## **60"W TOSCANO 10 LT CHANDELIER | 146062**

Item Weight:: 67 lbs. Base Type:: E12

Quantity:: 10 Shape:: B10 Wattage:: 60

Family:: Toscano

Other Metal Finish:: Mahogany Bronze

An exquisite chandelier design comes to light with all of the sparkle of a regal castle, conjuring up images of romantic bygone days. 10 Ivory faux candlelights perched on bobeches with ballpoint accents are embraced by linear arms with scroll accents. The authentic frame and hardware that supports this fixture are featured in a Mahogany Bronze finish. Handcrafted in the USA, custom sizes, styles, colors and dimmable energy efficient lamping options such as LED are available. UL and cUL listed for damp and dry locations.