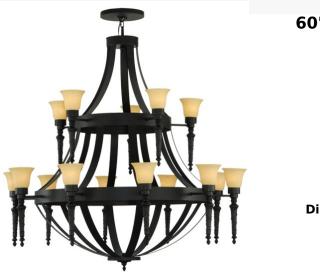

## 60"W PONTOISE 15 LT CHANDELIER | 135086 **ADDITIONAL INFORMATION** Availability:: Custom Crafted In Yorkville, New York Please Allow 56 Days Item Minimum Height:: 63" Item Maximum Height:: 134" **Dimensions and** Item Length or Depth:: 60" Depth Weight Item Width or Depth:: 60" Width Item Weight:: 120 lbs. Base Type:: E26 Lens Color:: Scavo Glass Quantity:: 15 Lamping Shape:: A19 Wattage:: 60

Family:: Pontoise

Metal Finish:: Blackwash

Other

Experience the uncompromising luxury and a graceful elegance of Pontoise. This chandelier embodies a sophisticated design statement for your interiors. 15 Exquisite Scavo Glass shades feature delicate bell shaped profiles perched on detailed torch-like holders paired with hardware in a stunning Blackwash finish. The chandelier provides beautiful, soft ambient illumination. Handcrafted in our 180,000 square foot manufacturing facility in Yorkville, New York. Shade colors, metal finishes and fixture sizes can be customized to your needs. UL and cUL listed for dry and damp locations.