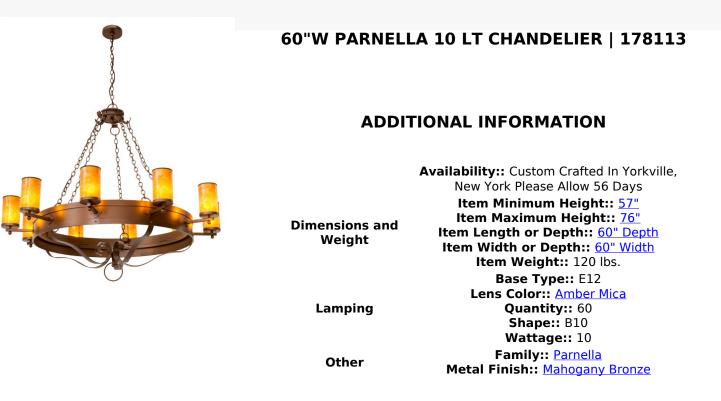

Custom crafted for the King or Queen in your castle, Parnella presents a touch of warm opulence blended with handsome rustic styling. This chandelier offers an extraordinary transitional style as sparkling illumination evokes from 10 stunning Amber Mica diffusers that adorn the perimeter of this Solid Steel ring with decorative arms and accents in a China Mahogany Bronze finish. This fixture will make a design statement as a centerpiece in any room including an entryway, dining room, lobby, conference room and other locations. Handcrafted by highly skilled artisans in the USA, this fixture is available in custom sizes, styles, colors and dimmable energy efficient lamping options including LED. Parnella is UL and cUL listed for dry and damp locations.