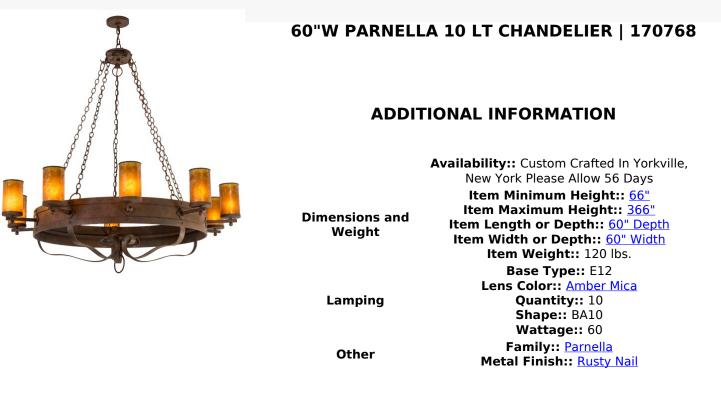

Custom crafted for the King or Queen in your castle, Parnella presents a touch of warm opulence blended with handsome rustic styling. This chandelier offers an extraordinary transitional style as sparkling illumination evokes from 10 stunning Amber Mica diffusers that adorn the perimeter of this Solid Steel ring with decorative arms and accents in a Rusty Nail finish. This fixture will make a design statement as a centerpiece in any room including an entryway, lobby, conference room and locations. Quality materials and hand detailed American craftsmanship are perfected by years of time honored artistry, passed down from generations of prolific artisans. Handcrafted by highly skilled artisans in the USA, this fixture is available in custom sizes, styles, colors and dimmable energy efficient lamping options. Parnella is UL and cUL listed for dry and damp locations.