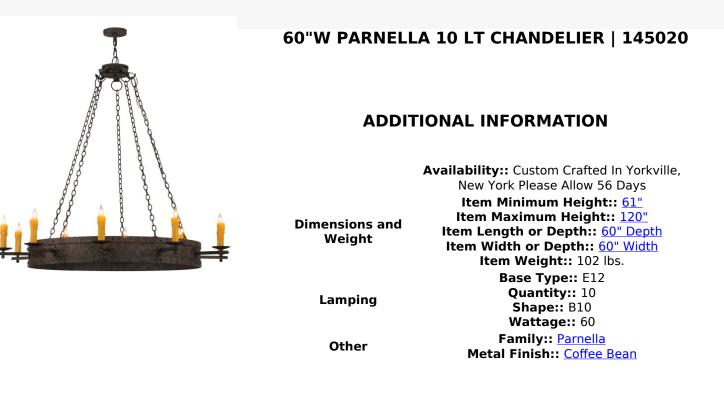

Custom crafted for the King or Queen in your castle, Parnella presents a touch of warm opulence blended with handsome rustic styling. This chandelier offers an extraordinary transitional style as sparkling illumination evokes from 10 stunning Amber faux candlelights that adorn the perimeter of this Solid Steel ring with decorative arms and accents in a Coffee Bean finish. This fixture will make a design statement as a centerpiece in any room including an entryway, dining room, lobby, conference room and other locations. Handcrafted by highly skilled artisans in the USA, this fixture is available in custom sizes, styles, colors and dimmable energy efficient lamping options including LED. Parnella is UL and cUL listed for dry and damp locations.