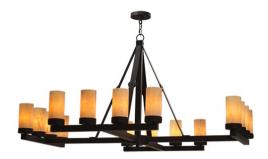

Item Weight:: 60 lbs.
Base Type:: E12

Lens Color:: Sahara Taupe Idalight

Quantity:: 16 Shape:: B10 Wattage:: 60 Family:: Parker

Metal Finish:: <u>Cafe Noir</u>

Creating a striking transitional lighting design with a linear profile, Parker is custom crafted with 16 Sahara Taupe Idalight Cylindres embraced by a metal frame that is hand finished in a Cafe Noir coloration. The fixture is ideal for illuminating dining areas, conference tables, lobbies and other residential and commercial spaces, and is handcrafted by highly skilled artisans in the USA in our manufacturing facility in Yorkville, New York. Custom colors, styles and sizes are available. Dimmable energy efficient lamping options such as LED are offered. This 60-inch long chandelier is UL and cUL listed for damp and dry locations.