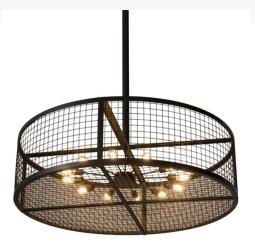

## 60"W PALOMA GOLPE PENDANT | 182581

Metal Finish:: Timeless Bronze

Availability:: Custom Crafted In Yorkville, New York Please Allow 35 Days

Other

Lamping

Discover a unique decorative look and industrial lighting design featuring a dramatic caged frame and exposed customersupplied, Edison styled lamping configuration displayed from within. Paloma Golpe offers solid steel hardware, frame and grill featured in a stunning Timeless Bronze finish. The pendant is ideal for illuminating dining tables, conference tables and other residential and commercial spaces. Handcrafted by highly skilled artisans in the USA, this fixture is offered in a myriad of custom lamping options including LED, as well as sizes, designs and finishes. The fixture is UL and cUL listed for damp and dry locations.