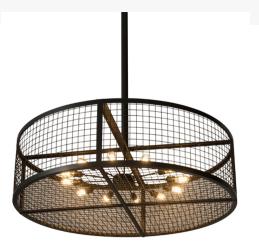

## 60"W PALOMA GOLPE PENDANT | 182581

Metal Finish:: Timeless Bronze

Discover a unique decorative look and industrial lighting design featuring a dramatic caged frame and exposed customersupplied, Edison styled lamping configuration displayed from within. Paloma Golpe offers solid steel hardware, frame and grill featured in a stunning Timeless Bronze finish. The pendant is ideal for illuminating dining tables, conference tables and other residential and commercial spaces. Handcrafted by highly skilled artisans in the USA, this fixture is offered in a myriad of custom lamping options including LED, as well as sizes, designs and finishes. The fixture is UL and cUL listed for damp and dry locations.