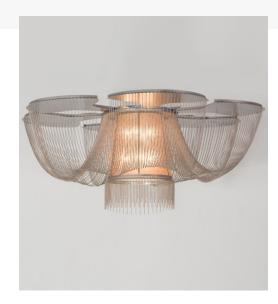

## 60"W NIAGARA FLUSHMOUNT | 156522

Item Weight:: 64 lbs.
Base Type:: E26

Lens Color:: Silver Mica
Lamping Quantity:: 8

Quantity:: 8 Shape:: A19 Wattage:: 60

Other Family:: Niagara Metal Finish:: Nickel

Like the gentle flow of a water fountain with tiny droplets dancing in mid-air, you can almost hear the pitter-patter as it creates soft ripples in the imaginary pool below. Beautiful ambient light evokes from a tapered Silver Mica shade which is complemented with a Statuario Idalight bottom diffuser and Nickel finished hardware. Handcrafted in the USA, this flushmount is available in custom designs, sizes and finishes, as well as dimmable energy efficient lamping options. The fixture is UL and cUL listed for damp and dry locations.