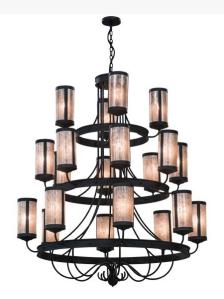

## 60"W NEHRING 20 LT THREE TIER CHANDELIER | 156557

Item Weight:: 135 lbs.
Base Type:: E26

Lens Color:: Silver Mica

Lamping Quantity:: 20

Shape:: A19 Wattage:: 40 Family:: Nehring

Other Metal Finish:: Costello Black

Reveal an elegant transitional look in a grand styled fixture, Nehring features three tiers of Silver Mica shades. The shades are complemented with decorative accents, scrolled arms and hardware featured in a Costello Black finish. Custom crafted in the USA, the fixture is available in a myriad of custom colors, designs and sizes, as well as dimmable energy efficient lamping options. This 60 inch wide chandelier is UL and cUL listed for damp and dry locations.