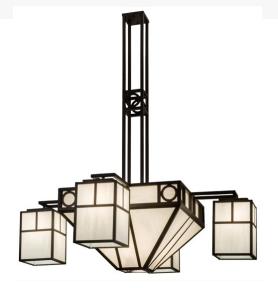

## 60"W MISSION CHIC 4 LT CHANDELIER | 164027

A stunning Transitional look combines both Modern and Mission styling. This Grand Pendant features an inverted White art glass shade with four accompanying luminaires highlighted with geometric decorative accents and hardware, which are featured in an Oil Rubbed Bronze finish. Handcrafted in the USA, this Grand Pendant is ideal for illuminating a foyer, conference table, lobby or other large residential and commercial spaces. The fixture is available in custom sizes, styles and colors, as well as dimmable energy efficient lamping options. It is UL and cUL listed for damp and dry locations.