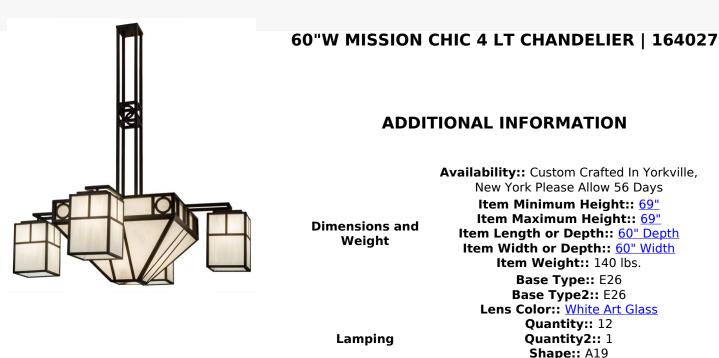

Other

Shape2:: PAR20 Wattage:: 60 Wattage2:: 50 Family:: <u>Mission Chic</u>

Metal Finish:: Oil Rubbed Bronze

A stunning Transitional look combines both Modern and Mission styling. This Grand Pendant features an inverted White art glass shade with four accompanying luminaires highlighted with geometric decorative accents and hardware, which are featured in an Oil Rubbed Bronze finish. Handcrafted in the USA, this Grand Pendant is ideal for illuminating a foyer, conference table, lobby or other large residential and commercial spaces. The fixture is available in custom sizes, styles and colors, as well as dimmable energy efficient lamping options. It is UL and cUL listed for damp and dry locations.