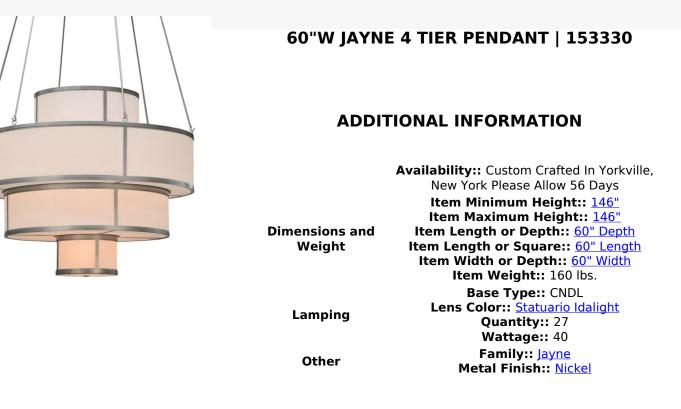

Luxurious multi dimensional tiers reveal the clean architectural look of this fixture. Four Statuario Idalight diffusers blend together a highly fashionable, modern aesthetic that is hard to resist. Clean sophistication astounds with round surfaces and straight lines to enhance a room without overwhelming the interior decor while providing an effective source of light. The fixture is enhanced by Nickel finished hardware and is perfect illumination for lobbies, foyers, ballrooms and other large spaces. Handcrafted by highly skilled artisans in our 180,000 square foot manufacturing facility in Yorkville, New York. Available in custom sizes, styles, colors and dimmable energy efficient lamping options. UL and cUL listed for damp and dry locations.