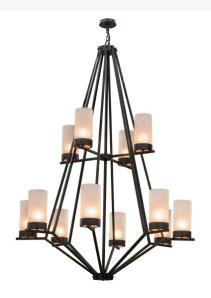

## 60"W GALEN 12 LT TWO TIER CHANDELIER | 162559

Item Weight:: 85 lbs.
Base Type:: MED

Lens Color:: SmokeClear Frosted Acrylic

Lamping Quantity:: 12

Shape:: CA10 Wattage:: 60 Family:: Galen

Other Family:: Galen

An openwork structure, featuring an elaborate frame custom built of Solid Steel, is adorned with 12 White acrylic cylindrical accents that illuminate from this unique pendant's arms. The hardware is featured in a Smoke finish and custom crafted in the USA. Custom colors, styles, sizes and dimmable energy efficient lamping options are available.