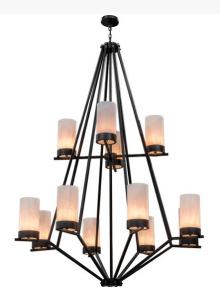

## 60"W GALEN 12 LT TWO TIER CHANDELIER | 161802

Base Type:: E12

Lens Color:: Whitestone Idalight
Lamping Quantity:: 12

Quantity:: 12 Shape:: BA10 Wattage:: 60 Family:: Galen

Other Metal Finish:: <u>Textured Black</u>

An openwork structure, featuring an elaborate frame custom built of Solid Steel, is adorned with 12 White Alabaster acrylic cylindrical accents that illuminate from the arms of this unique chandelier. The hardware is featured in a Black Textured finish and custom crafted in the USA. Custom colors, styles, sizes and dimmable energy efficient lamping options are available.