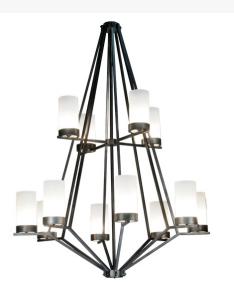

## 60"W GALEN 12 LT TWO TIER CHANDELIER | 115096

For a sophisticated transitional look, this cool elaborate fixture is ideal for foyers, lobbies, and other large spaces to be used in residential, hospitality, retail and commercial applications. Twelve Mouth Blown Frosted Glass shades are supported by this intricate Wrought Iron finished steel structure. Handcrafted in the USA by highly skilled artisans. Energy efficient lamping options available. UL Listed for damp locations.