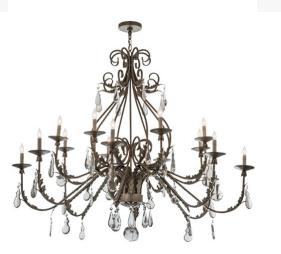

Availability:: Custom Crafted In Yorkville, New York Please Allow 56 Days

> Family:: <u>French Elegance</u> Metal Finish:: <u>Antique Silver</u>

A luxurious chandelier design comes to light with elegance and glamour. 16 Handpainted Antique Silver faux candlelights are perched on bobeches, which are embraced by exquisite curved Acanthus leaf accented arms with Crystal Pendalogues and decorative scrollwork. The decorative accents, frame and hardware are featured in an Antique Silver finish. This lovely ceiling fixture is handcrafted in our facility in Yorkville, New York. Custom sizes, styles, colors and dimmable energy efficient lamping options such as LED are available. The chandelier is UL and cUL listed for damp and dry locations.