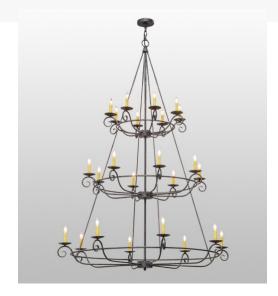

## **60"W ESTRELLA 24 LT THREE TIER CHANDELIER |** 151278

Base Type:: E12 Quantity:: 24

Shape:: BA9 Wattage:: 60

Family:: Estrella

Other Metal Finish:: AntiqUe Iron Gate u

Exquisite grace and delicate beauty are blended to create a distinctive, elegant Grand Chandelier. A total of 24 Amber faux candlelights, each embracing a bobeche and scrolled arm, adorn three tiers of this luxurious chandelier. The decorative accents and hardware are offered in an alluring Antique Iron Gate finish. Perfect for a large entryway, lobby, banquet hall or conference room, this chandelier is available in a variety of finishes, styles, sizes and dimmable energy efficient lamping options such as LED. Custom crafted in the USA, Estrella is UL and cUL listed for damp and dry locations.