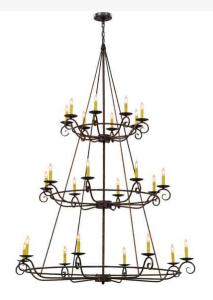

## 60"W ESTRELLA 24 LT THREE TIER CHANDELIER | 115255

## **ADDITIONAL INFORMATION**

Availability:: Custom Crafted In Yorkville, New York Please Allow 56 Days

Item Minimum Height:: 89"
Item Maximum Height:: 160"
Item Length or Depth:: 60" Depth
Item Width or Depth:: 60" Width

Item Weight:: 42 lbs.

Base Type:: E12

Lamping Quantity:: 24
Shape:: B10
Wattage:: 60

Other Family:: Estrella Metal Finish:: Gilded Tobacco

Exquisite grace and delicate beauty are blended to create a distinctive, elegant Grand Chandelier. A total of 24 Amber faux candlelights, each perched on a bobeche and scrolled arm, adorn three tiers of this luxurious chandelier. The decorative accents and hardware are offered in an alluring Gilded Tobacco finish. Perfect for a large entryway, lobby, banquet hall or conference room, this chandelier is available in a variety of finishes, styles, sizes and dimmable energy efficient lamping options such s LED. Custom crafted in the USA, Estrella is UL and cUL listed for damp and dry locations.