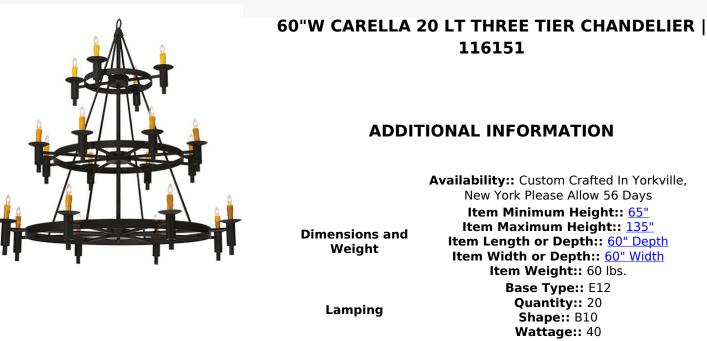

Other

Family:: Carella

Metal Finish:: Dark Roast

Add a touch of elegance and warm ambient lighting to your interiors with this sumptuous decorative lighting design. Carella features a decorative frame and hardware in a Dark Roast finish and is designed to make the perfect centerpiece of any room. Illuminated with 20 Amber faux candlelights, this lovely chandelier is ideal for a lobby, entryway, ballroom and other spaces. Custom crafted by the hands of skilled artisans in our Yorkville, New York manufacturing facility, this Grand styled, 3-tiered fixture is available in custom sizes, styles and colors, with dimmable, energy efficient lamping options. The 60-inch wide chandelier is UL and cUL listed for damp and dry locations.