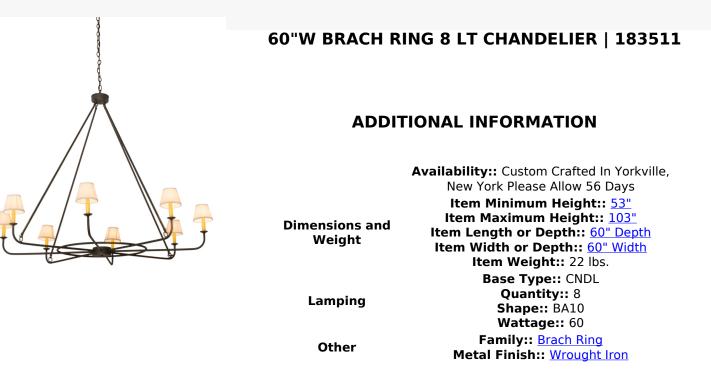

An exquisite articulation of beautiful ambient lighting and graceful design, the Brach Ring chandelier features a stunning centerpiece with 8 curved arms branching out with Ivory faux candlelights crowned with Ivory Textrene shades perched atop of custom tailored bobeches. The chandelier is highlighted with stunning Hand-forged Iron hardware is hand finished in a Wrought Iron hue. Ideal for lobbies, foyers and other spaces in homes, restaurants, hotels and other fine interiors, the fixture is custom crafted by highly skilled artisans in our manufacturing facility in Yorkville, New York. Custom sizes, designs, colors and dimmable energy efficient lamping options are available. The 60-inch wide chandelier is UL and cUL listed for damp and dry locations we do not recommend installing it in spaces that experience a large amount of moisture.