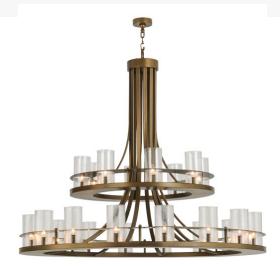

## 60"W ARION 24 LT TWO TIER PENDANT | 146669

Base Type:: E12 Lens Color:: Clear Glass Quantity:: 24

Shape:: BA9 Wattage:: 40 Family:: <u>Arion</u>

Other Metal Finish:: Hubbardton Bronze

Created with 2 sturdy rings, the Arion Pendant beholds 24 Clear Seeded Glass Cylindres. The handsome hardware is featured in a hand-applied Nickel finish. The overall height ranges from 57 to 176 inches as the chain length can be easily adjusted in the field to accommodate your specific lighting application needs. Handcrafted by master artisans in our 180,000 square foot manufacturing facility in Yorkville, New York. Shade colors, metal finishes and fixture sizes can be customized to meet your needs. UL and cUL listed for dry, damp and wet locations.