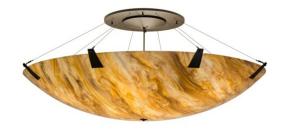

Base Type:: GU24

Lens Color:: Travertine Idalight

Lamping Quantity:: 12 Shape:: A19

Wattage:: 12 LED
Family:: Araneta
Metal Finish:: Timeless Bronze

A dramatic centerpiece that will highlight any room, Araneta reveals stunning Travertine Idalight in a dome profile which is enhanced with decorative accents and hardware featured in an Oil Rubbed Bronze finish. Handcrafted in the USA, this fixture is offered in custom colors, sizes and patterns, and with dimmable LED and standard lamping options. UL and cUL listed for damp and dry locations.