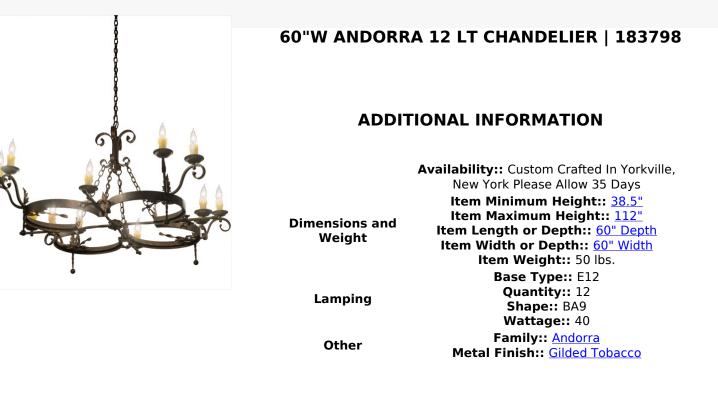

Rich, handsome styling greets a distinctive sophisticated look. 12 lvory faux candlelights are perched atop of custom tailored bobeches which are embellished with an Acanthus leaf and ball point accent for a high level of aesthetic appeal. Stunning Solid hardware is hand forged and hand finished in a Gilded Tobbaco hue. Ideal for hallways, foyers and other spaces in homes, restaurants, pubs, hotels and other fine interiors. The overall height ranges from 39 to 112 inches as the chain length can be easily adjusted in the field to accommodate your specific lighting needs. Handcrafted by highly skilled artisans in our 180,000 square foot manufacturing facility in Yorkville, New York. Shade colors, metal finishes and fixture sizes can be customized to your needs. UL and cUL listed for dry and damp locations.