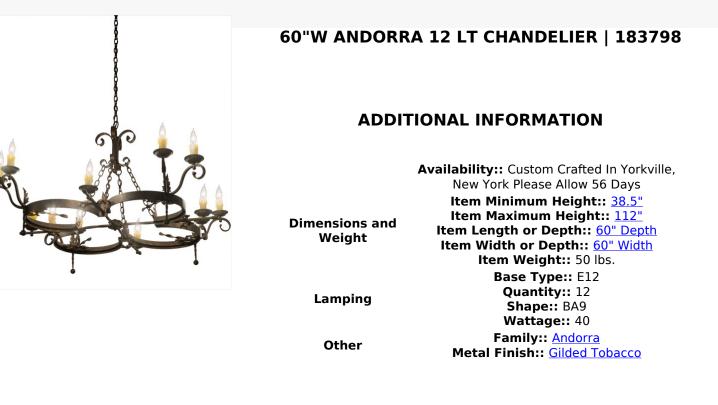

Rich, handsome styling greets a distinctive sophisticated look. 12 lvory faux candlelights are perched atop of custom tailored bobeches which are embellished with an Acanthus leaf and ball point accent for a high level of aesthetic appeal. Stunning Solid hardware is hand forged and hand finished in a Gilded Tobbaco hue. Ideal for hallways, foyers and other spaces in homes, restaurants, pubs, hotels and other fine interiors. The overall height ranges from 39 to 112 inches as the chain length can be easily adjusted in the field to accommodate your specific lighting needs. Handcrafted by highly skilled artisans in our 180,000 square foot manufacturing facility in Yorkville, New York. Shade colors, metal finishes and fixture sizes can be customized to your needs. UL and cUL listed for dry and damp locations.