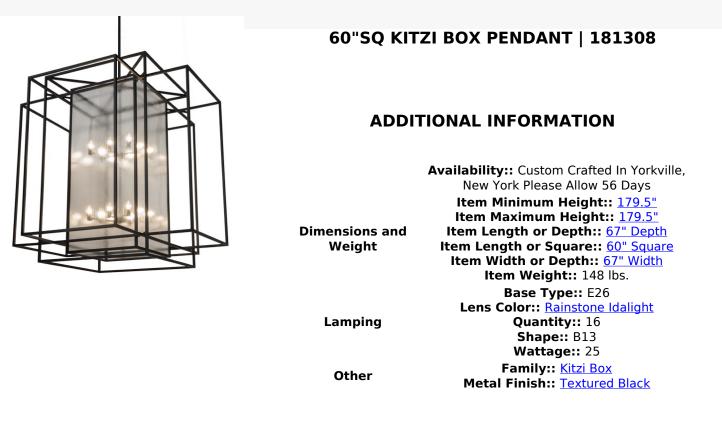

The sophisticated architecturally designed Kitzi pendant provides a pizazz that is unique, fresh and stylish. This breathtaking fixture will give your decor an extra edge with a layered solid steel structure in a complex geometric configuration featured in a Textured Black finish. A Rainstone Idalight lens reveals two 8-light faux candelabras. Handcrafted in the USA, Kitzi is ideal for illuminating grand entryways, lobbies, foyers and other residential and commercial spaces. Custom sizes, finishes and designs are available, as well as dimmable energy efficient lamping options such as LED. The pendant is UL and cUL listed for damp and dry locations.