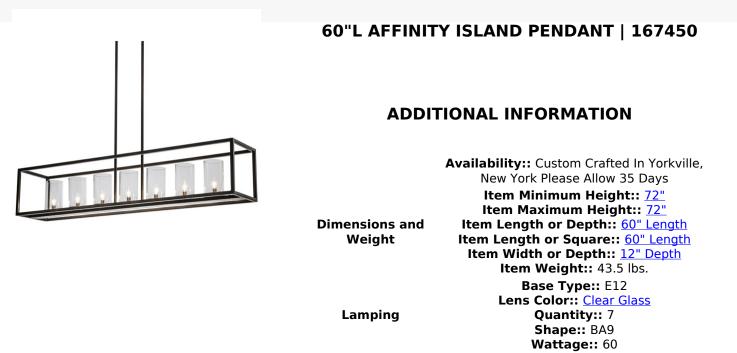

locations.

Affinity is a finely executed, minimalist design featuring seven Clear glass Cylindres within a sleek, custom frame. This linear fixture is enhanced with a straight line frame and hardware featured in a Timeless Bronze finish and perfect for illuminating conference rooms, islands, lobbies and other spaces. The pendant offers hand detailed American craftsmanship perfected by years of time honored artistry, passed down from generations of skilled artisans. Custom sizes, designs and colors are available, as well as dimmable, energy efficient options including LED. This fixture is UL and cUL listed for damp and dry

Other

Family:: Affinity

Metal Finish:: Timeless Bronze