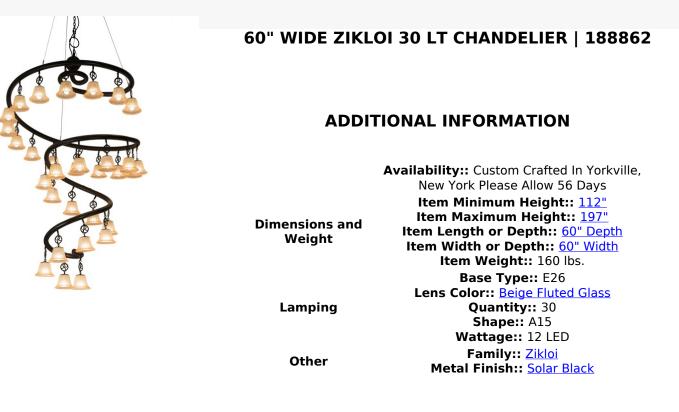

The bold, eye-catching Zikloi Chandelier simulates whirling winds of energy like a cyclone of twisting steel that is accentuated with 30 delicately placed beacons featured in Beige Art Glass to help you weather the storm. The winding steel frame is featured in a Solar Black finish. Make an impressive design statement to wow guests in lobbies, conference rooms, entryways and other residential and commercial spaces. The overall height of this pendant ranges from 100 to 192 inches as the chain length can be easily adjusted in the field to accommodate specific lighting application needs. Handcrafted in our 180,000 square foot manufacturing facility in Yorkville, NY. Custom options available. UL and cUL listed for damp and dry locations.