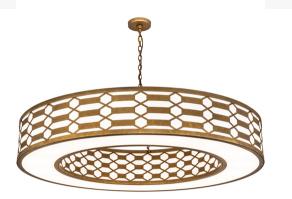

## 60" WIDE WATERMERE PENDANT | 217249 **ADDITIONAL INFORMATION** Availability:: Custom Crafted In Yorkville, New York Please Allow 56 Days Item Minimum Height:: 26" Item Maximum Height:: 98" **Dimensions and** Item Length or Depth:: 60" Depth Item Length or Square:: 60" Length Weight Item Width or Depth:: 60" Width Item Weight:: 100 lbs. Base Type:: E26 Lens Color:: Laura White TextreneStatuario **Idalight** Lamping Quantity:: 16 Shape:: A19 Wattage:: 60 Family:: <u>Watermere</u> Other Metal Finish:: Burnished Gold Leaf

The material is Steel, Textrene and Idalight. The finish is Burnished Gold Leaf. The shade is White Textrene and Statuario Idalight.