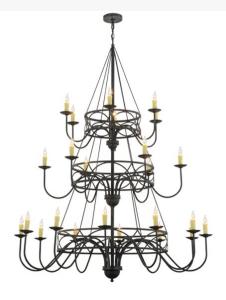

## 60" WIDE POLONELLA 24 LIGHT THREE TIER CHANDELIER | 155775

Base Type:: E12 Quantity:: 24

Shape:: B10 Wattage:: 60 Family:: Polonella

Metal Finish:: Antique Iron Gate

Dimensions and Weight

Lamping

Other

An exquisite 3-tier chandelier design comes to light with all the sparkle of a regal castle, conjuring up images of royal romantic days. 24 Ivory faux candlelights perched on bobeches are embraced by curved arms in an Antique Iron Gate finish. The overall height ranges from 81 to 177 inches, as the chain length can be easily adjusted in the field to accommodate your specific lighting application needs. The Polonella Chandelier is featured in our American-made, American-designed, handmade Traditional Lighting Collection. Manufactured in Yorkville, NY. UL & cUL listed for dry and damp locations.