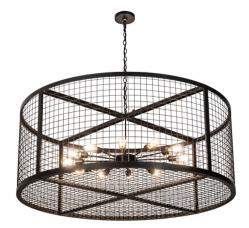

Item Weight:: 96 lbs.
Base Type:: E26

Lamping Quantity:: 12
Shape:: A19
Wattage:: 60

Other Family:: Paloma Golpe
Metal Finish:: Textured Black

Discover a unique decorative look and industrial lighting design featuring a dramatic caged frame. The pendant features 12 customer-supplied, Edison styled lamps displayed from within. Paloma Golpe offers solid hardware, frame and grill in a Textured Black finish. The overall height ranges from 31 to 91 inches as the chain length can be easily adjusted in the field to accommodate your specific lighting application needs. Illuminating dining tables, conference tables and other residential and commercial spaces. Handcrafted in our 180,000 square foot manufacturing facility in Yorkville, NY. Dimmable energy efficient lamping options offered. Special sizes, designs and finishes available. UL and cUL listed for damp and dry locations.