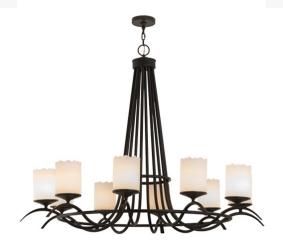

## 60" WIDE OCTAVIA 10 LIGHT CHANDELIER | 167672

Item Weight:: 68 lbs.
Base Type:: MED

Lens Color:: Statuario Idalight

Quantity:: 10 Shape:: A19 Wattage:: 40 Family:: Octavia

**Metal Finish::** <u>Timeless Bronze</u>

Dimensions and Weight

Lamping

Other

Add graceful details to any interior decor with this elegant lighting design that provides soft ambient illumination. 10 Statuario Idalight Cylindres are perched on decorative bobeches that are embraced by an elegant frame with scrollwork in a richly hued Timeless Bronze finish. Handcrafted in our manufacturing facility in the USA, this Hand-forged Iron chandelier is available in custom colors, styles, size and dimmable energy efficient lamping options to individualize the look that you need. The 60-inch wide fixture is UL and cUL listed for dry and damp locations.