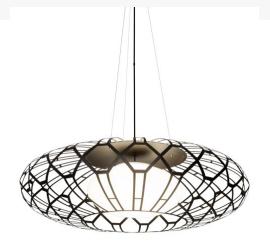

Item Weight:: 42 lbs.
Base Type:: E26

Lamping Quantity:: 3
Shape:: A19
Wattage:: 60

Other Family:: Margo Mizner
Metal Finish:: Oil Rubbed Bronze

An extraordinary lighting element, Margo features a spherical matrix design with a large frame and decorative accents featured in a warm Oil Rubbed Bronze finish. The oval profile encompasses an inner oval shade featuring Statuario Idalight. Custom crafted by highly skilled artisans in our 180,000 square foot manufacturing facility in Yorkville, New York. Custom sizes, styles and colors are available, as well as dimmable, energy efficient lamping options such as LED. The pendant is UL and cUL listed for dry and damp locations.