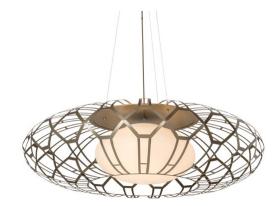

Item Weight:: 43 lbs.
Base Type:: E26

Lens Color:: Statuario Idalight

Lamping Quantity:: 3 Shape:: A19

Wattage:: 60

Other Family:: Margo Mizner
Metal Finish:: Satin Titanium

An extraordinary lighting element, Margo features a spherical matrix design with a frame and decorative accents in a Satin Titanium finish. The oval profile encompasses an oval diffuser featuring a Statuario Idalight which delivers beautiful ambient light. This fixture was created by the hands of our artisans at its manufacturing facility in our 180,000 square foot manufacturing facility in Yorkville, New York. Custom sizes, styles and colors are available, as well as dimmable, energy efficient lamping options. The fixture is UL and cUL listed for damp and dry locations.