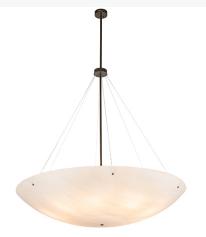

## **60" WIDE MADISON INVERTED PENDANT | 258527**

Other Metal Finish:: Antique Brass Gloss

For a distinctive and luxurious look in any residential or commercial space. Madison is designed with a Frosted Fleshtone Idalight diffuser and enhanced with hardware and accents featured in a Hand-Painted Antique Brass Gloss finish. This elegant fixture is perfect for illuminating large corridors, lobbies, living rooms, and other areas. The Madison Flushmount is included in our American-made, American-designed, handcrafted Contemporary Lighting Collection. UL and cUL listed for damp and dry locations.