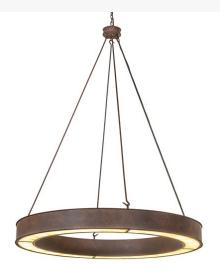

## 60" WIDE LOXLEY ESCABROSO CHANDELIER | 251995

Base Type:: INTEGRAL
Lens Color:: Botticino Idalight

Shape:: LED STRIP Wattage:: 107

Family:: <u>Loxley</u> Metal Finish:: <u>Rusty Nail</u>

Dimensions and Weight

Lamping

Other

This fixture is made of Steel and Idalight. The steel components are finished in Rusty Nail. The lens is Botticino Idalight. This fixture is UL rated for damp locations.